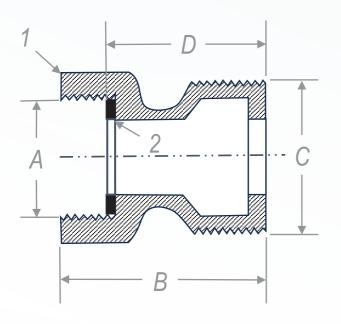

## WATER METER LONG ADAPTER SPECIFICATIONS

(adapts a 3/4" short 7-1/2" meter to fit a 1" meter setting)

## **FEATURES:**

- Reduce meter size and length
- Casting with Lead-Free Marking
- Machined Body and Threads
- Item is ordered in pairs

| PART #     | METER SIZE                       | Α          | В      | С        | D      |
|------------|----------------------------------|------------|--------|----------|--------|
| AMR1000751 | 5/8" x 3/4" to 1" (7-1/2" meter) | 3/4" Meter | 2-1/4" | 1" Meter | 1-5/8" |

| COMPONENT | DESCRIPTION | QTY | MATERIAL        |
|-----------|-------------|-----|-----------------|
| 1         | Body        | 1   | Lead Free Brass |
| 2         | Gasket      | 1   | Rubber          |