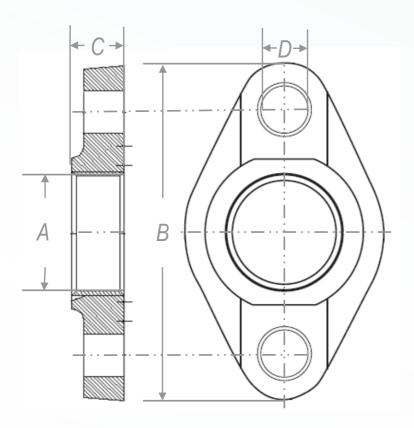

| PART #   | SIZE   | Α          | В    | С     | D     |
|----------|--------|------------|------|-------|-------|
| AMF105LB | 1-1/2" | 1-1/2" NPT | 4"   | 0.89" | 0.79" |
| AMF200LB | 2"     | 2" NPT     | 4.5" | 0.95" | 0.79" |